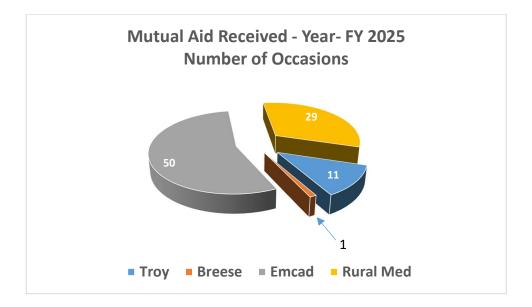

#### **MUTUAL AID PROVIDED**

In order to ensure that people in need are not left without service, and to maintain good standing in partnerships when we need assistance, Highland EMS provided mutual aid to our immediately adjoining neighbors on 19 occasions. We were requested for mutual aid to other agencies for reasons other than EMS calls. Those calls were declined in order to keep our on duty resources in Highland.

Highland EMS has a strict policy for providing mutual aid to specific agencies for specific reasons. This was obviously necessary due to our limited resources on duty. We will only provide mutual aid to the immediately adjoining communities of Highland Pierron, Grantfork and St. Jacob. Other outlying communities have more alternatives from which to receive mutual aid assistance from than do these three, taking travel time into consideration. Highland EMS will only provide mutual aid directly to the scene of an emergency and will not stand by in an empty fire station in another community.