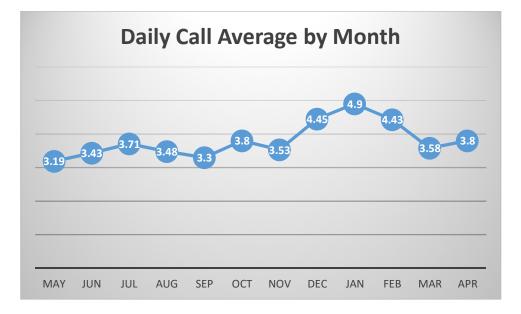

#### STATISTICAL STUDIES

We routinely monitor statistics related to our calls, watching for trends that may develop, that might put additional strain on the service or require other adjustments. For example, we closely watch the average number of calls per day. This will tell us if/when supplemental staffing may be required. You will quickly note an uptick in average calls per day during the typical cold and flu months of the year.