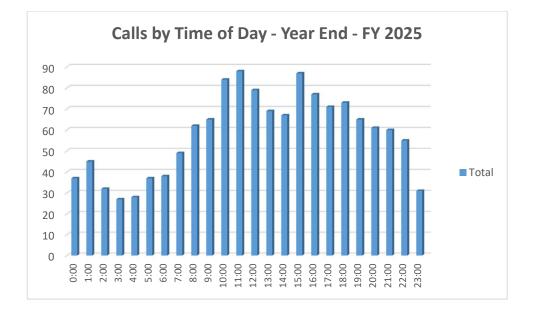

Additionally, we monitor our busiest times of the day and days of the week for the same reasons.

Based on this information, we know that just over 80% of our call volume happens between the hours of 7 AM and 10 PM. This info is used, once again, to identify trends and actual services demands that can impact staffing requirements.