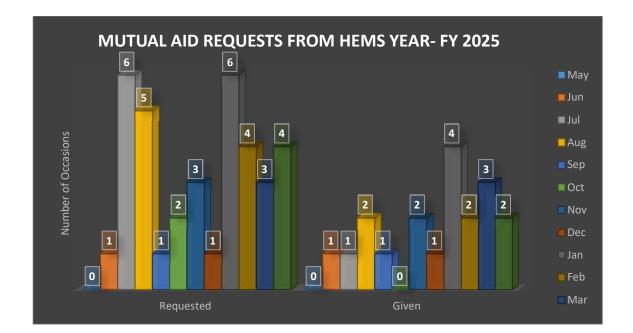

#### **EMS CALLS**

From May 1, 2024 through April 30, 2025, Highland EMS received 1387 total calls for service. (This compares to 2618 calls for EMS service in the previous fiscal year, when the response area was much larger.) EMS responded to 1141 of those calls. Fire provided supplemental manpower or first response to calls on 155 occasions. Mutual aid ambulances responded to Highland on 91 occasions.

#### **MUTUAL AID PROVIDED**

In order to ensure that people in need are not left without service, and to maintain good standing in partnerships when we need assistance, Highland EMS provided mutual aid to our immediately adjoining neighbors on 19 occasions. We were requested for mutual aid to other agencies for reasons other than EMS calls. Those calls were declined in order to keep our on duty resources in Highland.