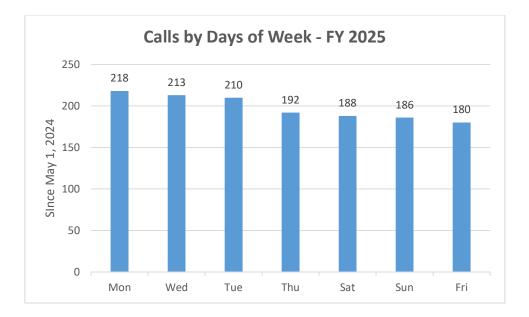

Additionally, we monitor our busiest times of the day and days of the week for the same reasons.

Based on this information, we know that just over 80% of our call volume happens between the hours of 7 AM and 10 PM. This info is used, once again, to identify trends and actual services demands that can impact staffing requirements.