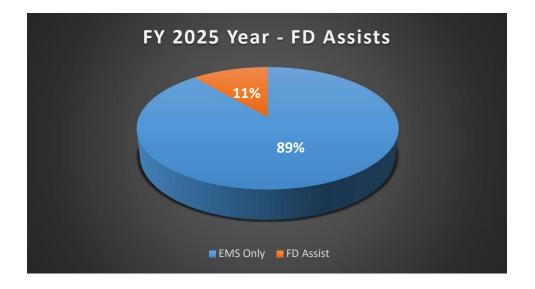

#### **EMS CALLS**

From May 1, 2024 through April 30, 2025, Highland EMS received 1387 total calls for service. (This compares to 2618 calls for EMS service in the previous fiscal year, when the response area was much larger.) EMS responded to 1141 of those calls. Fire provided supplemental manpower or first response to calls on 155 occasions. Mutual aid ambulances responded to Highland on 91 occasions.